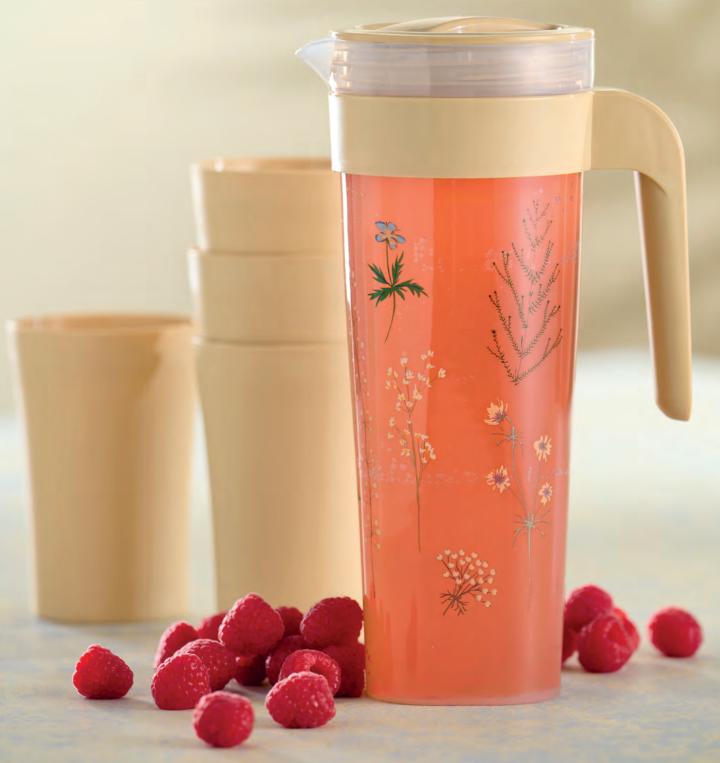

Because we have the insight, the experience and the strength to do so.

Delicate
Prints
With
With
Chara

The summer range with dainty florals, in soft pastel colors is the perfect mix for your serveware.

A complete range with plates, tumblers, lunch boxes, drinking bottles and bowls.

82028 PLATE Ø25CM 4PCS CTN 9

Serve

One can never have too many bowls in your kitchen. Serve up freshly cut fruits, ice cream or quick salads in our summer print bowls.

82029 BOWL Ø15CM 4PCS CTN 9

Mhals for lunch