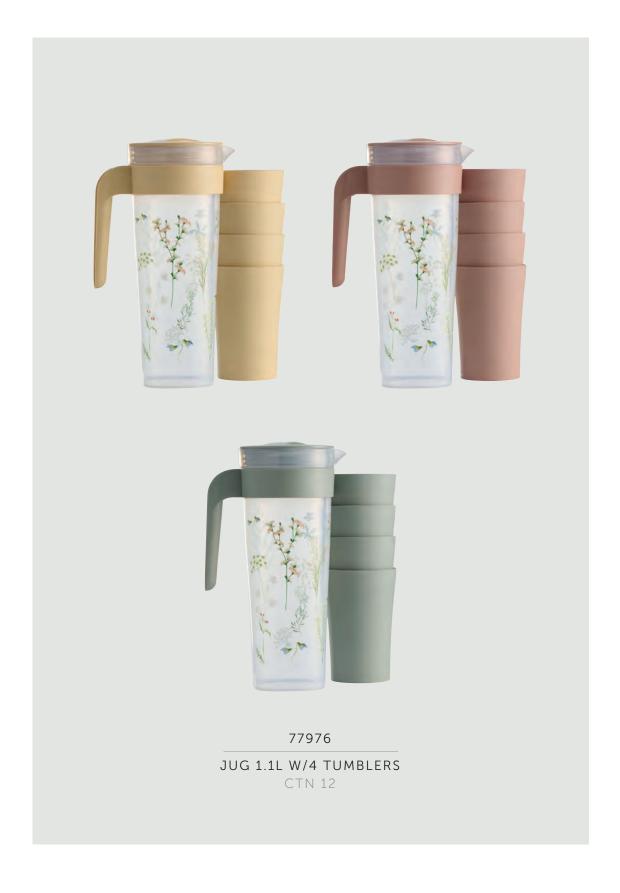

good products at the right price
must feel like a seamless experience.
We eliminate your worries.

Because we have the insight, the experience and the strength to do so.

Delicate
Prints
With
With
Chara

The summer range with dainty florals, in soft pastel colors is the perfect mix for your serveware.

A complete range with plates, tumblers, lunch boxes, drinking bottles and bowls.













82028 PLATE Ø25CM 4PCS CTN 9





Serve

One can never have too many bowls in your kitchen. Serve up freshly cut fruits, ice cream or quick salads in our summer print bowls.







82029 BOWL Ø15CM 4PCS CTN 9







Mhals for lunch

Bring a smile to your face eveytime you open your lunchbox - with a delicious meal inside, served in our beautiful lunch boxes.







77975 LUNCH BOX 19X11X6CM CTN 10









Keep yourself hydrated with your choice of beverage - these vacuum bottles are a must have.



DRINKING BOTTLE VACUUM 0.5L



A thing of beauty is joy forever. These bottles with delicate florals are the perfect summer companion.



77978

DRINKING BOTTLE 0.5L W/STRAP

CTN 12









### Denmark

Nordager 31, DK-6000 Kolding info@schou.com Phone +45 8891 8000

# Norway

Møllevegen 5, NO-4353 Klepp Stasjon firmapost.no@schou.com Phone +47 5168 6500

# Sweden

Åkermansväg 2-4, SE-241 38 Eslöv info.se@schou.com Phone +46 451 381 980

# Germany

Roedernstraße 8, DE-13053 Berlin info@schou.com Phone +49 171 743 1654

# China

Wuchang Street 169, 5<sup>th</sup> Floor, 2.Bldg. Wuchang Industry Zone, Xianlin Yuhang District, Hangzhou 310023 Phone +86 571 8873 0397

# **South Africa**

Sui