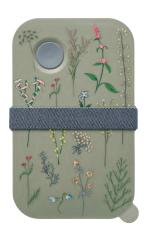

DRINKING BOTTLE VACUUM 0.5L

A thing of beauty is joy forever. These bottles with delicate florals are the perfect summer companion.

77978

DRINKING BOTTLE 0.5L W/STRAP

CTN 12