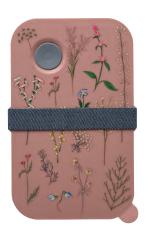

DRINKING BOTTLE VACUUM 0.5L

A thing of beauty is joy forever. These bottles with delicate florals are the perfect summer companion.

77978

DRINKING BOTTLE 0.5L W/STRAP

CTN 12