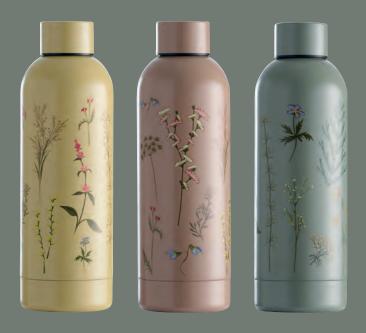

Bring a smile to your face eveytime you open your lunchbox - with a delicious meal inside, served in our beautiful lunch boxes.

77975 LUNCH BOX 19X11X6CM CTN 10

Keep yourself hydrated with your choice of beverage - these vacuum bottles are a must have.

DRINKING BOTTLE VACUUM 0.5L

A thing of beauty is joy forever. These bottles with delicate florals are the perfect summer companion.

77978

DRINKING BOTTLE 0.5L W/STRAP

CTN 12