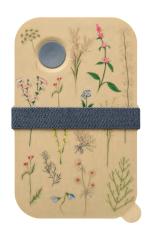

DRINKING BOTTLE VACUUM 0.5L

A thing of beauty is joy forever. These bottles with delicate florals are the perfect summer companion.

77978

DRINKING BOTTLE 0.5L W/STRAP

CTN 12