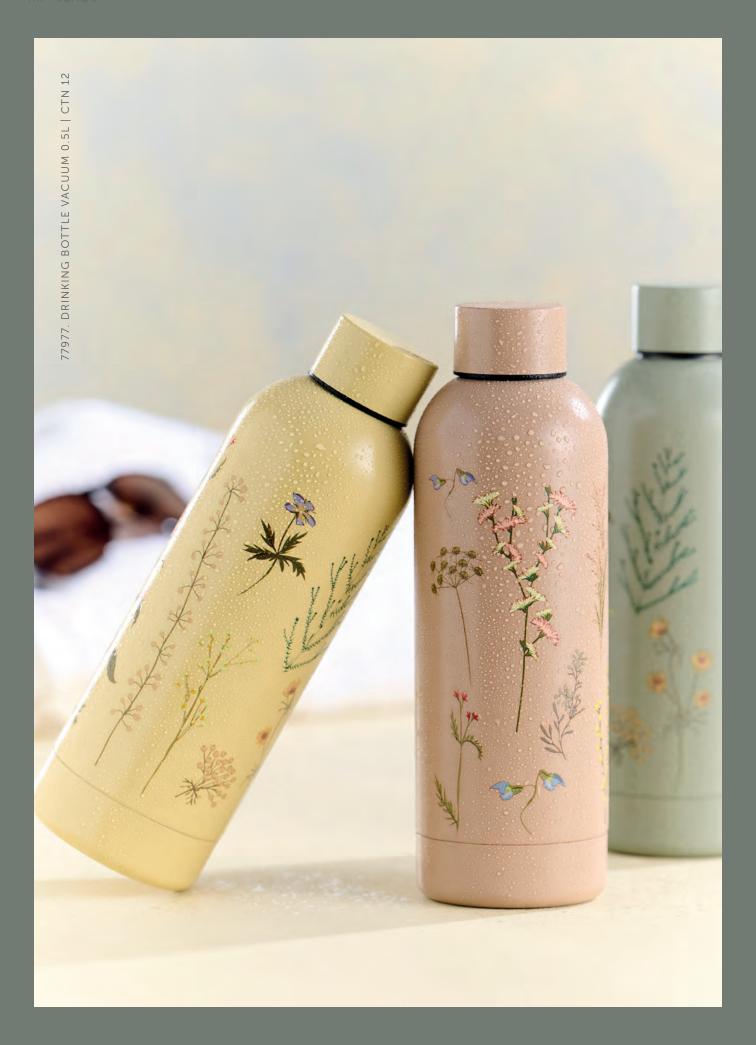

Bring a smile to your face eveytime you open your lunchbox - with a delicious meal inside, served in our beautiful lunch boxes.

77975 LUNCH BOX 19X11X6CM CTN 10

Keep yourself hydrated with your choice of beverage - these vacuum bottles are a must have.

DRINKING BOTTLE VACUUM 0.5L

A thing of beauty is joy forever. These bottles with delicate florals are the perfect summer companion.

77978

DRINKING BOTTLE 0.5L W/STRAP

CTN 12