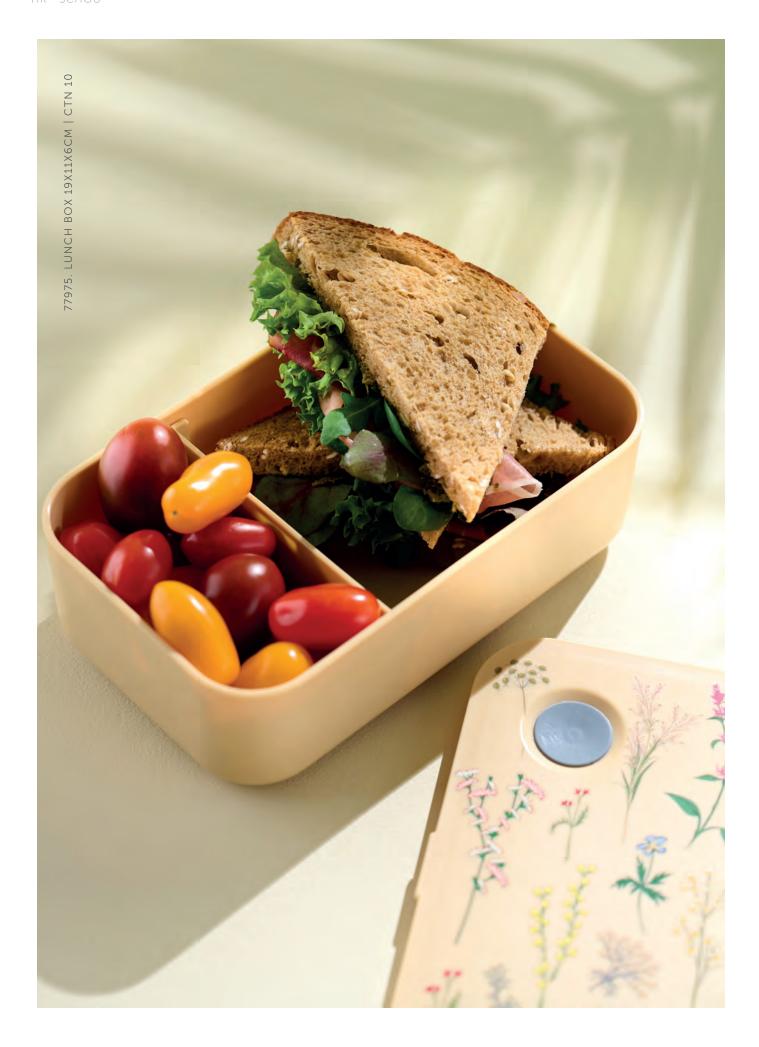

Bring a smile to your face eveytime you open your lunchbox - with a delicious meal inside, served in our beautiful lunch boxes.

77975 LUNCH BOX 19X11X6CM CTN 10

Keep yourself hydrated with your choice of beverage - these vacuum bottles are a must have.