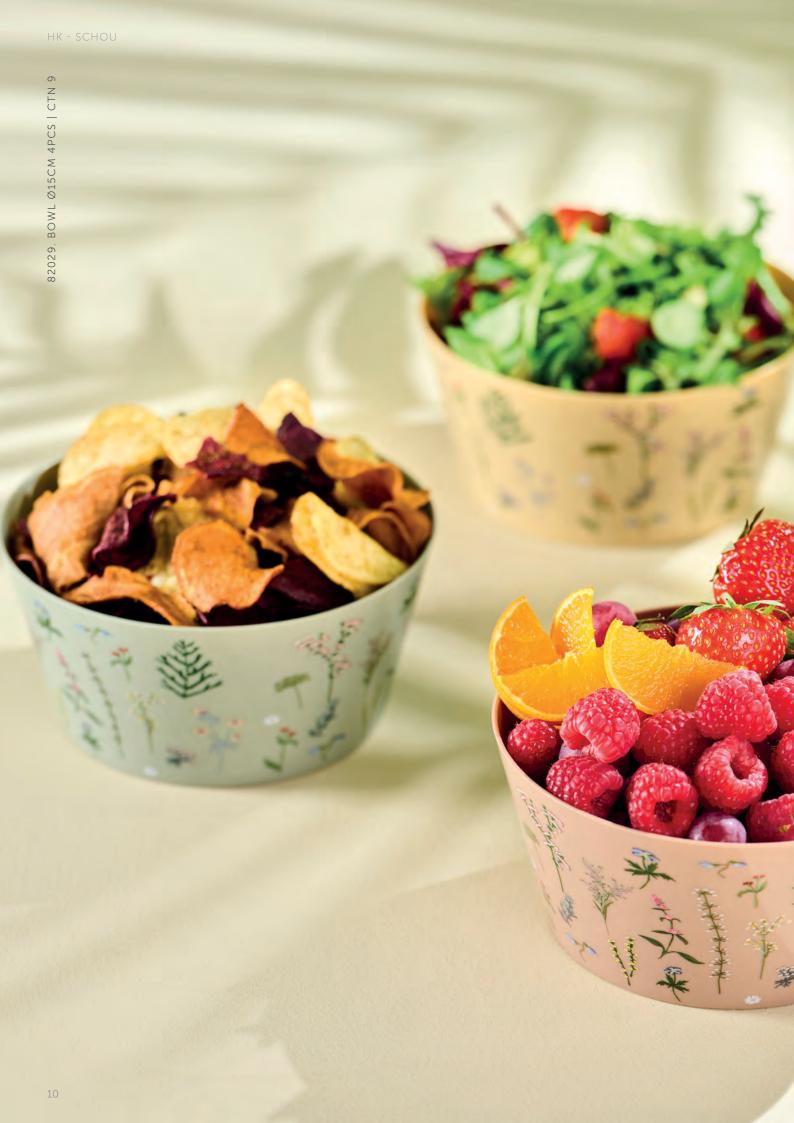

82028 PLATE Ø25CM 4PCS CTN 9

Serve

One can never have too many bowls in your kitchen. Serve up freshly cut fruits, ice cream or quick salads in our summer print bowls.

82029 BOWL Ø15CM 4PCS CTN 9

Mhals for lunch