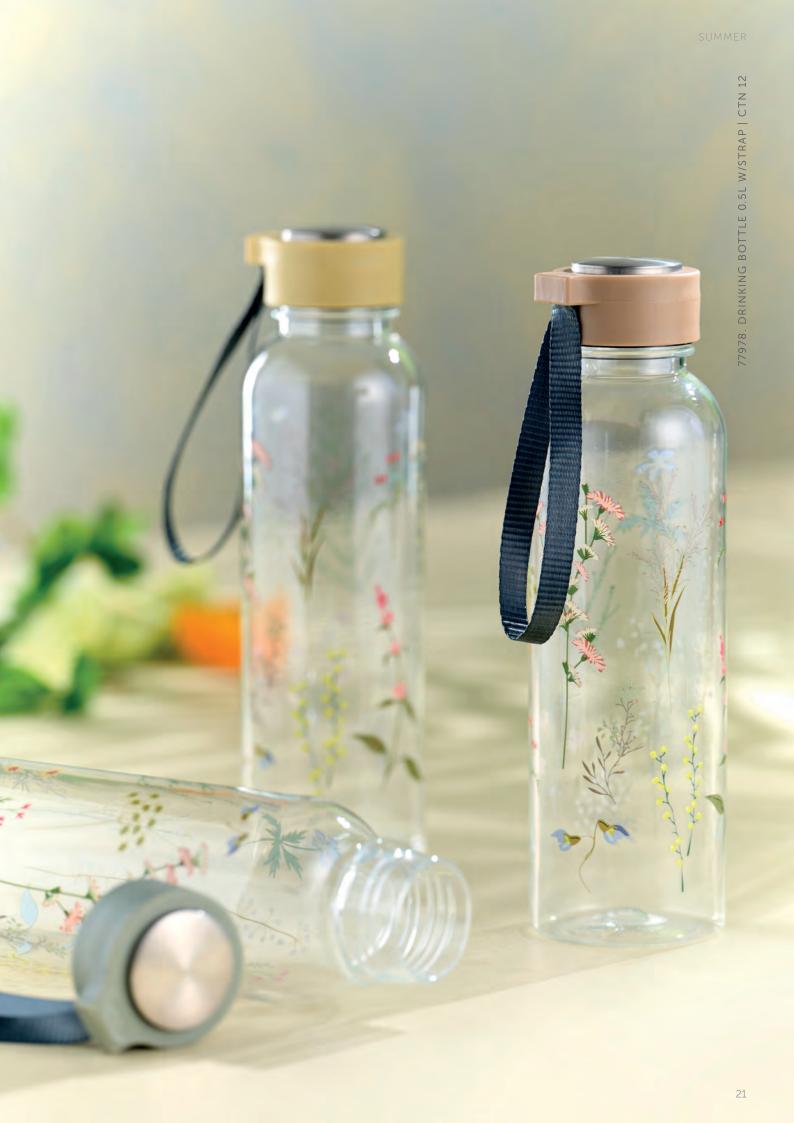

DRINKING BOTTLE VACUUM 0.5L

A thing of beauty is joy forever. These bottles with delicate florals are the perfect summer companion.

77978

DRINKING BOTTLE 0.5L W/STRAP

CTN 12