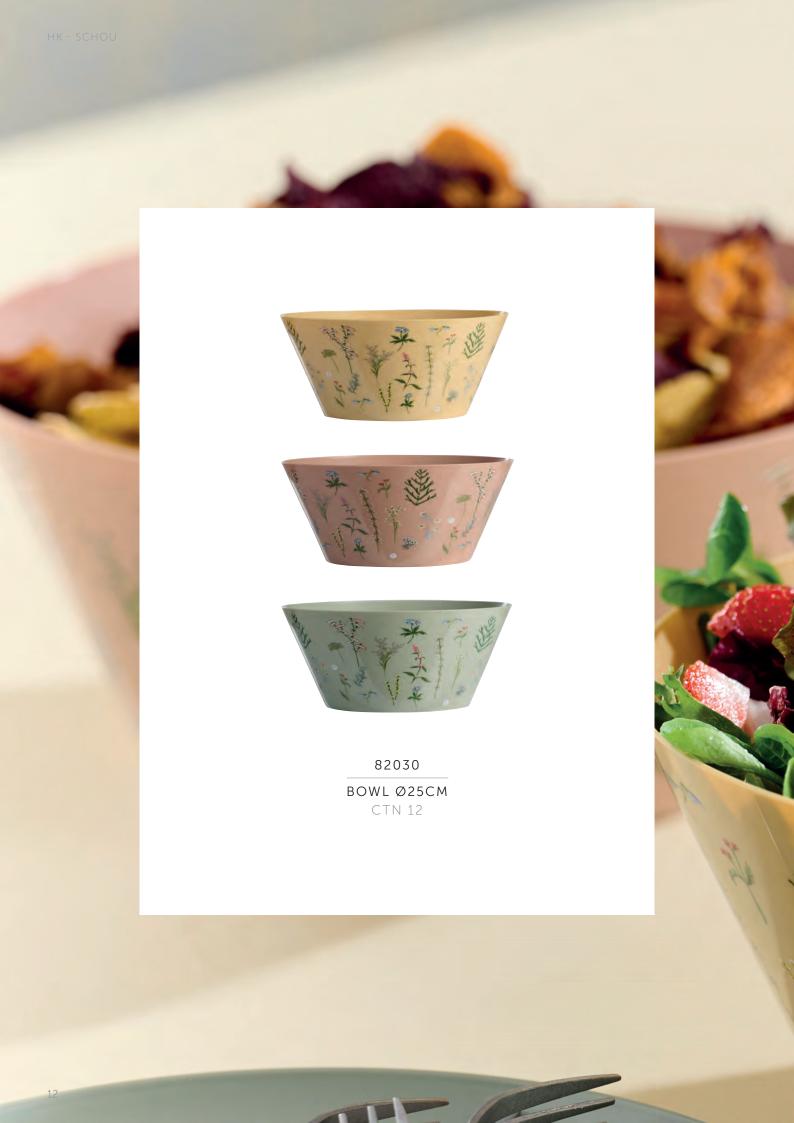

82028 PLATE Ø25CM 4PCS CTN 9

Serve

One can never have too many bowls in your kitchen. Serve up freshly cut fruits, ice cream or quick salads in our summer print bowls.

82029 BOWL Ø15CM 4PCS CTN 9

Mhals for lunch