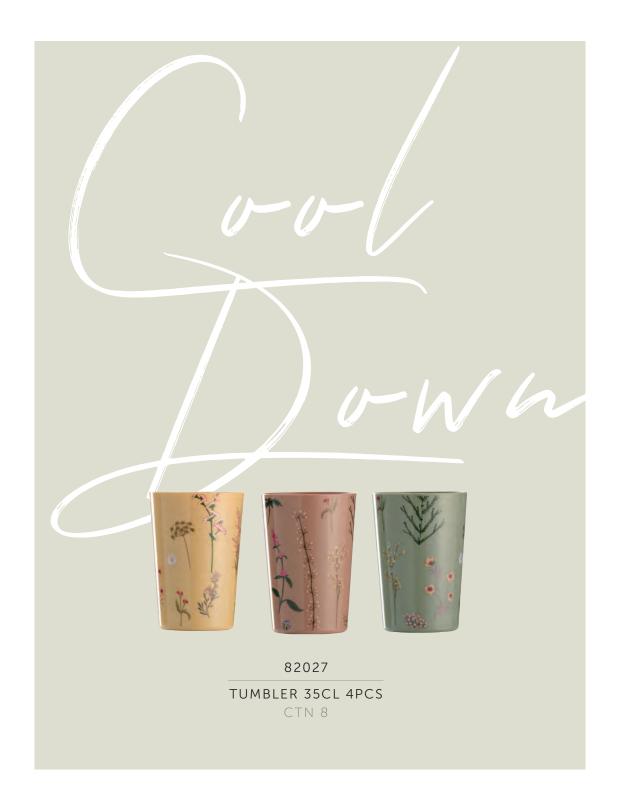

Because we have the insight, the experience and the strength to do so.

Delicate
Prints
With
With
Chara

The summer range with dainty florals, in soft pastel colors is the perfect mix for your serveware.

A complete range with plates, tumblers, lunch boxes, drinking bottles and bowls.

DRINKING BOTTLE VACUUM 0.5L

A thing of beauty is joy forever. These bottles with delicate florals are the perfect summer companion.

77978

DRINKING BOTTLE 0.5L W/STRAP

CTN 12