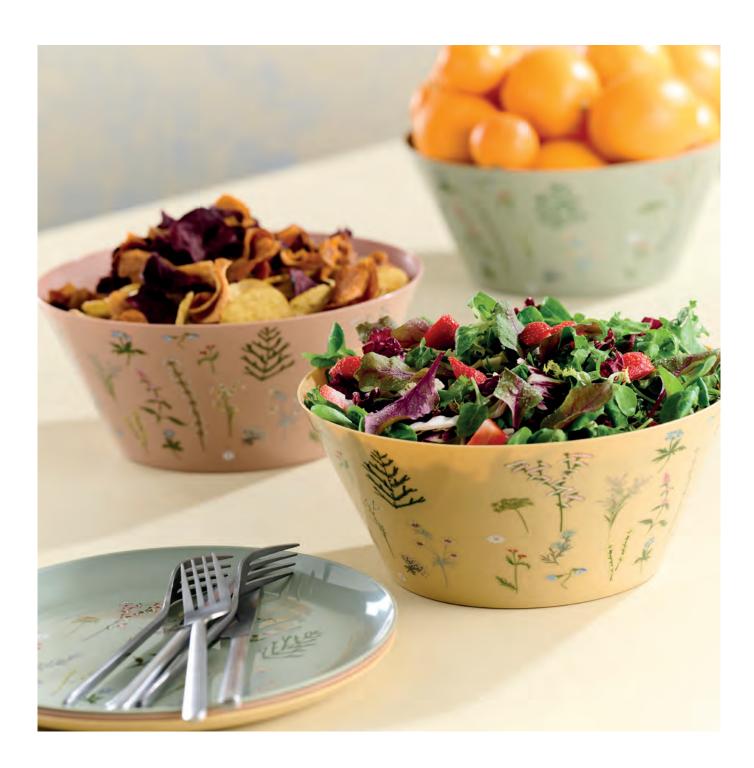

Because we have the insight, the experience and the strength to do so.

Delicate
Prints
With
With
Chara

The summer range with dainty florals, in soft pastel colors is the perfect mix for your serveware.

A complete range with plates, tumblers, lunch boxes, drinking bottles and bowls.

82028 PLATE Ø25CM 4PCS CTN 9

Serve

One can never have too many bowls in your kitchen. Serve up freshly cut fruits, ice cream or quick salads in our summer print bowls.

82029 BOWL Ø15CM 4PCS CTN 9

Mhals for lunch